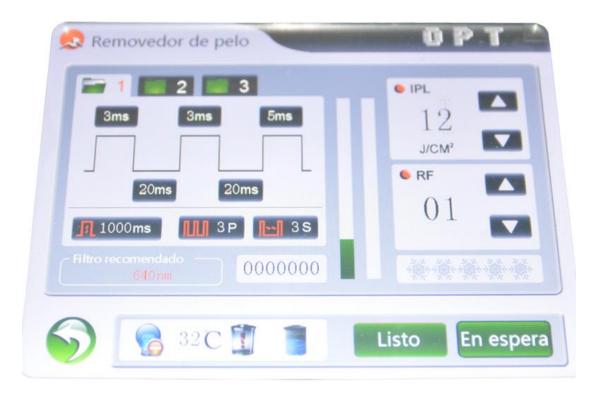

# E light therapy interface

(Picture  $\Box)$ 

After entering treatment mode selection screen, shown in Figure 2. Press the "Ready"

button to trigger the head and automatically charge the capacitor when charging is completed to enter treatment, press the "standby" button to turn the head, enters the standby state.

- **Treatment records:** Display (3 E light therapy mode) current treatment records, you can record different treatment parameters have been easy to treat different patients, click to change the treatment records, there are three options;
- **Cooling adjustment:** Used to adjust the treatment bald refrigeration temperature, divided into five-speed adjustable, the more blue snowflake, the stronger cooling, blue snowflakes disappear, refrigeration closed;
- **Return:** To return to treatment mode selection menu, Gray unavailable (treatment status);
- **Energy:** Adjust the size of the head of the output energy, the adjustment process in the display window shows the current energy output of the energy value of the adjustment range  $1 \sim 50 \text{J} / \text{cm} 2$ , this setting can be directly adjusted directly in the treatment process, the adjustment " $\triangle$  or  $\nabla$ " key, " $\triangle$ " key to increase, " $\nabla$ " key to reduce, hold down the " $\triangle$  or  $\nabla$ " to quickly adjust the output power;
- **RF Energy:** RF output power adjustable size adjustment process energy display window shows the current value of output energy adjustment range of 1 to 30, this setting can be directly adjusted directly in the course of treatment, with " $\triangle$  or  $\nabla$ " to adjust, " $\triangle$ " "button to increase,"  $\nabla$  "key to reduce, hold down the"  $\triangle$  or  $\nabla$  "to quickly adjust the output power;

### E-Light Mode parameter modification

In the treatment of the interface, we can adjust the treatment parameters. Click "treatment parameters settings" interface to modify the parameters, the appropriate treatment parameters are selected, while the bottom down arrow will appear, press the up arrow to increase the value, press the down arrow to decrease the value, click again after the adjustment is complete treatment parameters store the