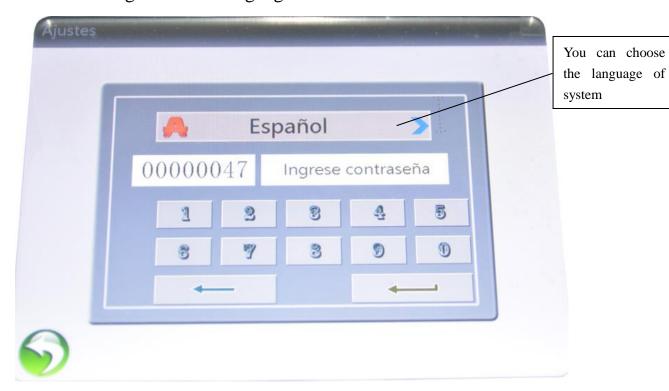

# 二: Select interface language:

# Click "Setting" into the language selection screen

Picture 2 language selection screen

Click on the arrow, you can set different national language choice.

三: Interface Introduction

SHR Treatment interface