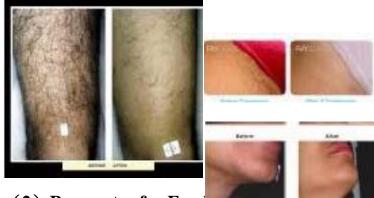

# 4. Compare Effect

IV. Taboos(who are not suitable to use this machine?)

- a) Pregnant
- b) Isolation in the sun
- c) Sensitive to light or medicine, or are taking medicine that sensitive to light
- d) Using vitamin within 6 months
- e) Not representative naevi or malignant pathological changes in the treatment area.
- f) Pacemaker or quiver dispelling device user