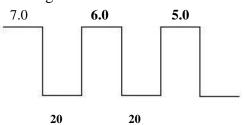

20 20

IPL energy: suggest start from 20J RF energy:suggest start from 5-8

To black skin:

Discharge interval: 2s

30

6.0 6.0 5.0

30

Pulse Number: 3

IPL energy: suggest start from 15J RF energy:suggest start from 5-8

**Attention:** the black skin is easy to absorb energy, so take special care IPL energy adjustment in the actual treatment.