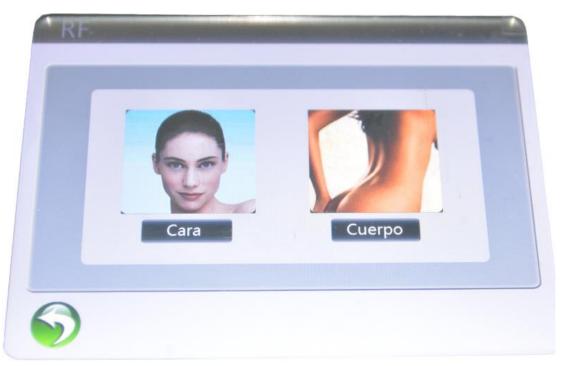

### Parameters of each treatment

When turning on the machine, the screen will show as the picture below:

b. Select relevant treatment mode, such as Hair Removal, Skin Rejuvenation... Now take Hair Removal mode for example, show as follows: