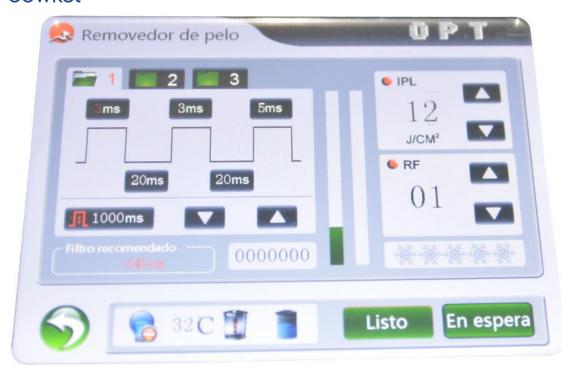

### E-Light Mode parameter modification

In the treatment of the interface, we can adjust the treatment parameters. Click "treatment parameters settings" interface to modify the parameters, the appropriate treatment parameters are selected, while the bottom down arrow will appear, press the up arrow to increase the value, press the down arrow to decrease the value, click again after the adjustment is complete treatment parameters store the

(Picture  $\equiv$ )

Treatment parameters represent the course of treatment data can be adjusted by adjusting the treatment parameters, we can change the treatment bald energy output, pulse width and pulse number, so as to achieve different therapeutic effect.

A total treatment parameters adjustable 8 (shown in Figure IV):

- Adjust the pulse interval pulse therapy, adjustment range (1 ~ 3S) seconds, you can directly click adjustment;
- The number of pulse modulation therapy, adjustment range (1 to 6), directly click to adjust;