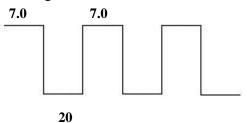

A total treatment parameters adjustable 8 (shown in Figure IV):

- Adjust the pulse interval pulse therapy, adjustment range (1 ~ 3S) seconds, you can directly click adjustment;
- The number of pulse modulation therapy, adjustment range (1 to 6), directly click to adjust;

: RF regulating action time adjustment range (10 ~ 1010) ms, click directly to adjust the unit is 50ms, the larger the number, the longer the duration of action of RF is recommended between 300-900ms, can be adjusted according to the actual situation:

**The first pulse width:** Adjusting the pulse width of the first pulse, when the pulse width of the single pulse is applied, when the multi-pulse applied to the first pulse width adjustment range (1 ~ 8ms), 1ms steps.

The first pulse interval: Adjust the first pulse and auxiliary pulse delay (second pulse) between the adjustment range (10 ~99ms), 1ms steps.

- **Second pulse width:** Adjusting the auxiliary pulse (second pulse) of the pulse width, the application is not displayed when a single pulse, the adjustment range  $(1 \sim 8 \text{ms})$ , 1ms steps.
- **Second pulse interval:** Delay adjustment auxiliary pulse (second pulse) and the repeating pulse (pulse and after the third pulse) between the single pulse application does not show, the adjustment range (10 ~ 99ms), 1ms step.
- **Repeat Pulse Width:** Adjustment repetitive pulses (third pulse and after) the pulse width of the single pulse application time is not displayed adjustment range  $(1 \sim 5 \text{ms})$ , 1ms steps.

### Pulse output diagram