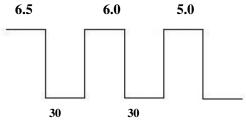

# To black skin:

Shenzhen Bowei tech Co.ltd.

ADD:RM902;ShangMei Times;NO.57;LongGuan RD;Long Hua Dist Shenzhen, China;518000 Tel:86-755-29994192 13148703639 Email:sales@bowei-ch.com http://www.bowei-ch.com/

Discharge interval: 2s

7.0 6.0 5.0 30 30 Pulse Number: 3

IPL energy: suggest start from 15J

RF energy:suggest start from 5-8

**Attention:** the black skin is easy to absorb energy, so take special care IPL energy adjustment in the actual treatment.