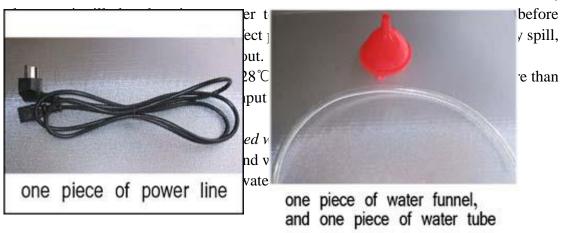

# 1) 【Components of the device】

♦ Assembly parts

Power line

Water pipe Water funnel Professional protective glasses Professional protective eye patch

### (4). How to know enough water input?

Please observe water spilt, water spill automatically from the water spilt, means enough water input.

(5). Draw out water pipe and water funnel.

Note: change water every 10-15 days approximate.

# **★** Packing List

| Main Device           | 1pcs     |
|-----------------------|----------|
| Elight & Laser Handle | 2pcs     |
| RF Handle             | 1pcs(*3) |
| Water Funnel          | 1pcs     |
| Protective Eyepatch   | 1pcs     |
| Protective Glasses    | 1pcs     |

| Holder      | 1pcs  |
|-------------|-------|
| Stay Holder | 2pcs  |
| Fuse        | 2pcs  |
| Power cord  | 1pcs  |
| User manual | 1book |