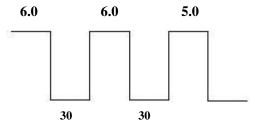

> Attention: the black skin is easy to absorb energy, so take special care IPL energy adjustment in the actual treatment.

To yellow skin:

Discharge interval: 2s

6.0 6.0 5.0

20

Pulse Number: 5

IPL energy: suggest start from 22J/cm2 RF energy:suggest start from 5-8 According to the actual condition of patients, to adjust the IPL energy in turn.

# To white skin:

Discharge interval: 1s

20

Pulse Number: 5

IPL energy: suggest start from 22J

RF energy:suggest start from 10J

According to the actual condition of patients, to adjust the IPL energy in turn.