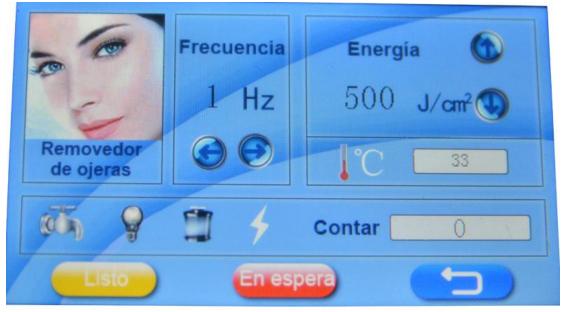

# E light therapy interface

(Picture  $\Box)$ 

After entering treatment mode selection screen, shown in Figure 2. Press the "Ready"

button to trigger the head and automatically charge the capacitor when charging is completed to enter treatment, press the "standby" button to turn the head, enters the standby state.

- **Treatment records:** Display (3 E light therapy mode) current treatment records, you can record different treatment parameters have been easy to treat different patients, click to change the treatment records, there are three options;
- **Cooling adjustment:** Used to adjust the treatment bald refrigeration temperature, divided into five-speed adjustable, the more blue snowflake, the stronger cooling, blue snowflakes disappear, refrigeration closed;
- **Return:** To return to treatment mode selection menu, Gray unavailable (treatment status);
- **Energy:** Adjust the size of the head of the output energy, the adjustment process in the display window shows the current energy output of the energy value of the adjustment range  $1 \sim 50 \text{J} / \text{cm} 2$ , this setting can be directly adjusted directly in the treatment process, the adjustment " $\triangle$  or  $\nabla$ " key, " $\triangle$ " key to increase, " $\nabla$ " key to reduce, hold down the " $\triangle$  or  $\nabla$ " to quickly adjust the output power;
- **RF Energy:** RF output power adjustable size adjustment process energy display window shows the current value of output energy adjustment range of 1 to 30, this setting can be directly adjusted directly in the course of treatment, with " $\triangle$  or  $\nabla$ " to adjust, " $\triangle$ " "button to increase,"  $\nabla$  "key to reduce, hold down the"  $\triangle$  or  $\nabla$  "to quickly adjust the output power;