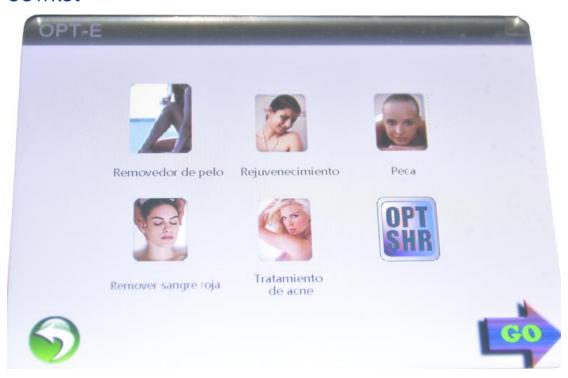

# Click "Setting" into the language selection screen

Picture 2 language selection screen

Click on the arrow, you can set different national language choice.

三: Interface Introduction

SHR Treatment interface

# E light therapy interface

(Picture  $\Box)$ 

After entering treatment mode selection screen, shown in Figure 2. Press the "Ready"

button to trigger the head and automatically charge the capacitor when charging is completed to enter treatment, press the "standby" button to turn the head, enters the standby state.