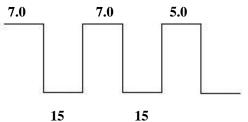

Discharge interval: 2s

7.0 6.0 5.0 30 30 Pulse Number: 3

IPL energy: suggest start from 15J

RF energy:suggest start from 5-8

**Attention:** the black skin is easy to absorb energy, so take special care IPL energy adjustment in the actual treatment.

# To yellow skin:

Discharge interval: 2s

7.0 6.0 5.0

Pulse Number: 3

IPL energy: suggest start from 20J

RF energy:suggest start from 5-8

### To white skin:

Discharge interval: 3s

Pulse Number: 3

**7.0** 

6.0

**5.0** 

IPL energy: suggest start from 22J

RF energy:suggest start from 5-8

# To yellow skin:

Discharge interval: 2s

7.0 7.0 5.0

IPL energy: suggest start from 15J

Pulse Number: 3

RF energy:suggest start from 5-8