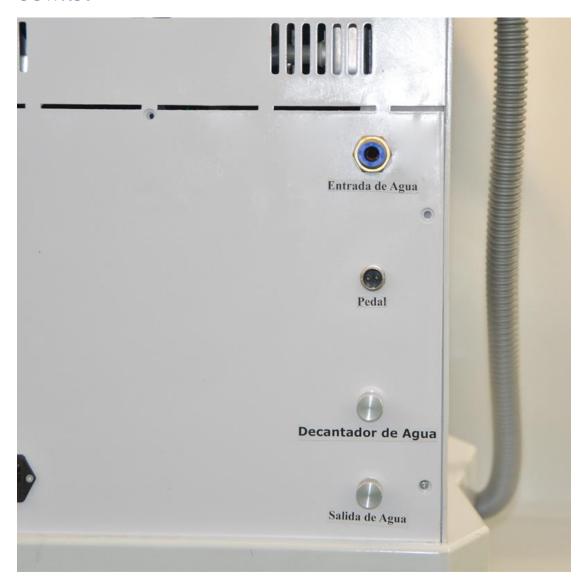

### 4. Installation

# 1) 【Components of the device】

♦ Assembly parts

Power line

Water pipe Water funnel Professional protective glasses Professional protective eye patch

### (4). How to know enough water input?

Please observe water spilt, water spill automatically from the water spilt, means enough water input.

(5). Draw out water pipe and water funnel.

Note: change water every 10-15 days approximate.

### 3) Function test:

- a. Turn on machine, when show the first LCD display, please do not do any other operation.
- b. Turn off machine

**PS**: this is to make sure good water circulation before normal operation. It's allowed to operate only based on good water circulation.