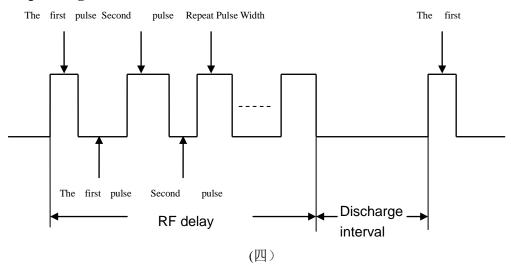

**The first pulse width:** Adjusting the pulse width of the first pulse, when the pulse width of the single pulse is applied, when the multi-pulse applied to the first pulse width adjustment range (1 ~ 8ms), 1ms steps.

The first pulse interval: Adjust the first pulse and auxiliary pulse delay (second pulse) between the adjustment range (10 ~99ms), 1ms steps.

- **Second pulse width:** Adjusting the auxiliary pulse (second pulse) of the pulse width, the application is not displayed when a single pulse, the adjustment range  $(1 \sim 8 \text{ms})$ , 1ms steps.
- **Second pulse interval:** Delay adjustment auxiliary pulse (second pulse) and the repeating pulse (pulse and after the third pulse) between the single pulse application does not show, the adjustment range (10 ~ 99ms), 1ms step.
- **Repeat Pulse Width:** Adjustment repetitive pulses (third pulse and after) the pulse width of the single pulse application time is not displayed adjustment range  $(1 \sim 5 \text{ms})$ , 1ms steps.

### Pulse output diagram

# **Sequent of pulse parameter: (from left to right)**

Discharge interval (output interval): 1 - 3s Pulse Number (pulse frequency): 1 - 6 First pulse duration: 1 - 8 Second pulse duration: 1 - 8 Sequent pulse duration: 1-5

First pulse interval: 10 - 99 second pulse interval: 10 - 99