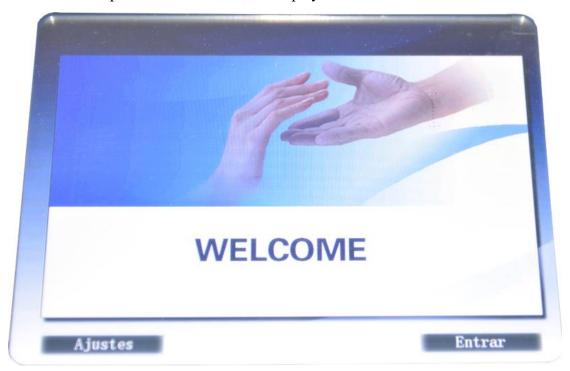

# -: Splash Screen:

Turn on the power switch device, the display into the interface.

Picture 1 Screen