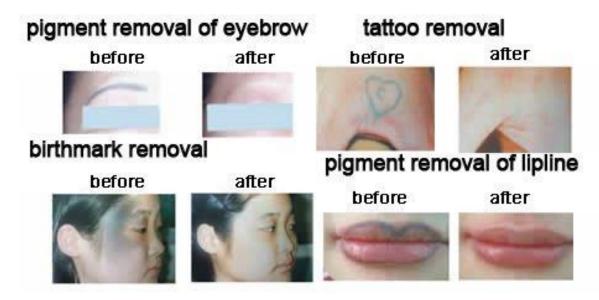

# 4. Compare Effect

IV. Taboos(who are not suitable to use this machine?)

- a) Pregnant
- b) Isolation in the sun
- c) Sensitive to light or medicine, or are taking medicine that sensitive to light
- d) Using vitamin within 6 months
- e) Not representative naevi or malignant pathological changes in the treatment area.
- f) Pacemaker or quiver dispelling device user