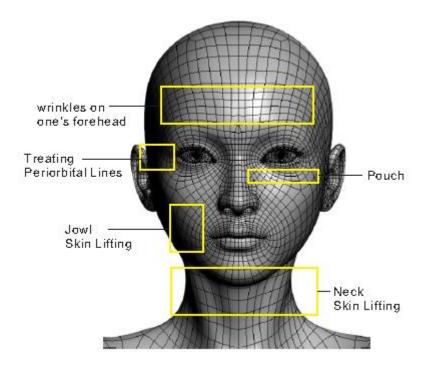

### 1. Operateion technique:

Let the treatment probe touch the target area ad mover(Or Slide)from the inner to the outer and round and round and from the lower place to the higher, when you do the treatment ont he upper lid,Pls move a bit more quickly,when the gel on the face get drier,please add some GEL and go on with the treatment.

### 2.Face

(Including cheek,eye,forhead,lip,neck) Operation procedure( About 50minutes for whole face,15- 20 minutes for neck)

- 1) Carry out a skin evaluation before treatment.
- 2) Clean skin
- 3) Tone skin
- 4) Massage with GEL
- 5) Clean skin
- 6) Smear gel on skin and apply treatment with trobe.
- 7) Let the probe touch the skin and make treatment

Course of treatment: One course of treatments includes 5 treatments at an interval of every 10-15days.

### **Curative effect**

After one treatment, the heated subcutaneous fiber shrinks instantly, therefore fins wrinkles are improved, and skin becomes tender, sommth and compact. After one course of treatment: the collagen protein is regenerated for long term, skin becomes tender and smooth, wrikles are reduced, and skin is tightened and compact.