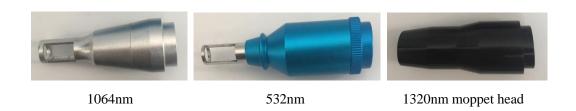

# **Operation Steps**

- a. Filling water.
- b. Choose Treatment head:1064nm or 532nm, Then fix it in the laser handle
- c.Adjust the power enegy and frequency
- d.Open the direct-Light

e.Click "Strat "button ,now treating