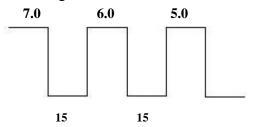

Discharge interval: 2s

7.0 6.0 5.0 30 30 Pulse Number: 3

IPL energy: suggest start from 15J

RF energy:suggest start from 5-8

**Attention:** the black skin is easy to absorb energy, so take special care IPL energy adjustment in the actual treatment.

# To yellow skin:

Discharge interval: 2s

7.0 6.0 5.0

Pulse Number: 3

IPL energy: suggest start from 20J

RF energy:suggest start from 5-8

### To white skin:

Discharge interval: 3s

Pulse Number: 3

**7.0** 

6.0

**5.0** 

IPL energy: suggest start from 22J

RF energy:suggest start from 5-8