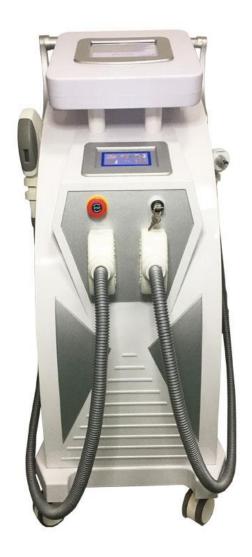

# 3 IN 1 OPT +ND YAG LASER+RF **BEAUTY MACHINE**

# **★** Technical Parameter

| IPL system                  |                                                                    |  |
|-----------------------------|--------------------------------------------------------------------|--|
| Handle mode                 | Filters handle, sapphire handle and high power handle              |  |
| Spot size:                  | 8*40mm <sup>2</sup> , 10*30mm <sup>2</sup> or 15*50mm <sup>2</sup> |  |
| Energy density:             | 1-20J/cm2                                                          |  |
| Pulse frequency:            | 1~3S, adjustable                                                   |  |
| Pulse number:               | 1~6, adjustable                                                    |  |
| Pulse space:                | 10~99ms, adjustable                                                |  |
| Sub-pulse width:            | 1~8ms, adjustable                                                  |  |
| Handle cooling temperature: | -10 ℃~0 ℃, adjustable                                              |  |
| Power:                      | 1200W (Elight ) ; 800W (Laser)                                     |  |
| Lamp longevity:             | 100,000shots (IPL) , 500.000shots(Laser)                           |  |
| Language                    | English,Spanish,France .Italian ,German,Chinese                    |  |
|                             |                                                                    |  |
| RF system                   |                                                                    |  |
| RF frequency                | 10MHZ                                                              |  |
| Energy density:             | 1-20J/cm2                                                          |  |
| Output mode:                | Bipolar                                                            |  |

| Energy                      | 1~20J, adjustable                                 |  |
|-----------------------------|---------------------------------------------------|--|
| Handle cooling temperature: | -10 ℃~0 ℃, adjustable                             |  |
|                             |                                                   |  |
| Cooling system:             | Air + Water + Semi-conductor cooling              |  |
| Screen                      | 8.4 inch true color touch screen                  |  |
| Power supply                | 110/240V+10% 60/50Hz                              |  |
| Size                        | 75*48*120cm                                       |  |
| Weight                      | 69kg                                              |  |
|                             |                                                   |  |
| Laser Parameter             |                                                   |  |
| Laser type                  | sapphire + ruby switch Q/KTP/YAG laser instrument |  |
| Laser wavelength            | 532nm/1064nm<br>Professional black moppet head    |  |
| Pulse Energy                | 1000MJ                                            |  |
| Width of pulse              | 10-20ns                                           |  |
| Frequency                   | 1~10Hz                                            |  |
| YAG Bar Size                | ¢ 6                                               |  |
| Spot diameter               | 1-5mm Continuous adjustable                       |  |
| Cooling system              | Wind + Water + Semiconductor +cooling             |  |
| Light source                | 220V/110v 50Hz/60Hz                               |  |