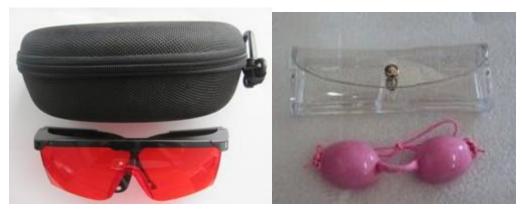

# 1) 【Components of the device】

♦ Assembly parts

Power line

Water pipe Water funnel Professional protective glasses Professional protective eye patch

### **Pictures**

protective glasses for doctor

protective eyepatch for patient

# **★** Packing List

| Main Device           | 1pcs     |
|-----------------------|----------|
| Elight & Laser Handle | 2pcs     |
| RF Handle             | 1pcs(*3) |
| Water Funnel          | 1pcs     |
| Protective Eyepatch   | 1pcs     |
| Protective Glasses    | 1pcs     |