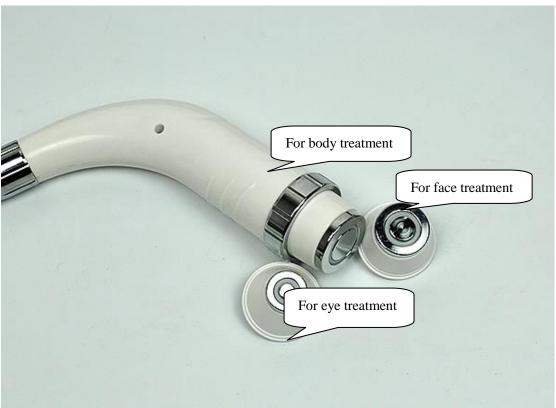

### 2. Operation

Install the correct probe on the handle ,turm on the key for ND-YAG laser ,the screen will show as follows :

Choice Laser system ,showing as follows:

# **Operation Steps**

- a. Filling water.
- b. Choose Treatment head:1064nm or 532nm, Then fix it in the laser handle
- c.Adjust the power enegy and frequency
- d.Open the direct-Light

e.Click "Strat "button ,now treating