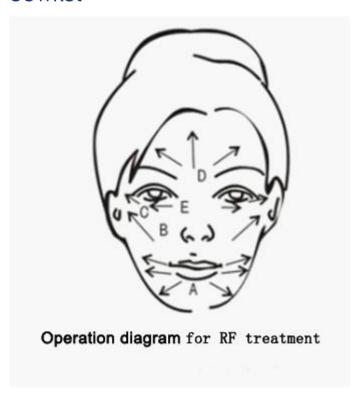

### 1. Operateion technique:

Let the treatment probe touch the target area ad mover(Or Slide)from the inner to the outer and round and round and from the lower place to the higher, when you do the treatment ont he upper lid,Pls move a bit more quickly,when the gel on the face get drier,please add some GEL and go on with the treatment.

### 2.Face

(Including cheek,eye,forhead,lip,neck) Operation procedure( About 50minutes for whole face,15- 20 minutes for neck)

- 1) Carry out a skin evaluation before treatment.
- 2) Clean skin
- 3) Tone skin
- 4) Massage with GEL
- 5) Clean skin
- 6) Smear gel on skin and apply treatment with trobe.
- 7) Let the probe touch the skin and make treatment